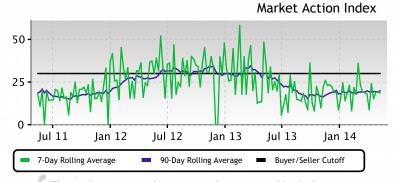

## This Week

The median list price in TAMPA, FL 33606 this week is \$319,900.

The Market Action Index has been trending down lately, while inventory and days-on-market are climbing. The trends imply a weakening market.

The Market Action Index answers the question "How's the Market?" by measuring the current rate of sale versus the amount of the inventory. Index above 30 implies Seller's Market conditions. Below 30, conditions favor the buyer.

## **Price**

♠ No change

 In the last few weeks we've seen prices in this zip code bouncing around this plateau. Look for a persistent down-shift in the Market Action Index before we see prices deviate from these levels.