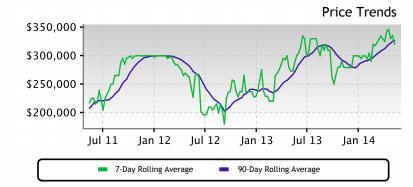

## **Price**

♠ No change

 In the last few weeks we've seen prices in this zip code bouncing around this plateau. Look for a persistent down-shift in the Market Action Index before we see prices deviate from these levels.