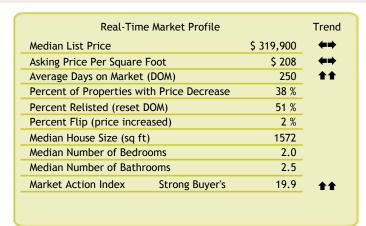

## This Week

The median list price in TAMPA, FL 33606 this week is \$319,900.

The Market Action Index has been trending down lately, while inventory and days-on-market are climbing. The trends imply a weakening market.